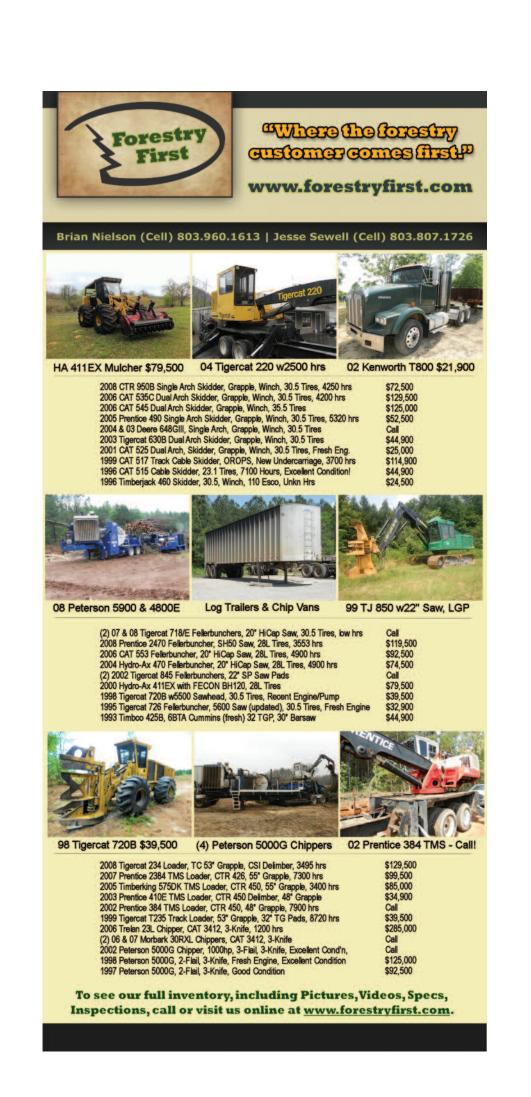

Tigercat Shears and Saws \$2,500 to \$20,000 |
|                                              |

#### LIQUIDATION SALE 8 NEW Conehead 585 Chippers

8 NEW Conehead 585 Chippers 4 NEW Lamtrac 6125 Mulchers Call to make an offer!

View our web site for over 200 listings with newly reduced prices and pictures

# Hatton-Brown's Custom Reprints

You've worked hard to excel in your business and we've noticed. Your feature story in a Hatton-Brown publication is a ready-made marketing tool waiting to work for you.

Spread the word about your success and enhance your company's image by providing customers with information built around this exposure.

## We've put you in the spotlight so make the most of it!

For more information on ordering custom reprints contact:

## Patti Campbell 334-834-1170



Want To Place Your Classified Ad In IronWorks? Call 334-669-7837, 1-800-669-5613 or Email: class@southernloggintimes.com