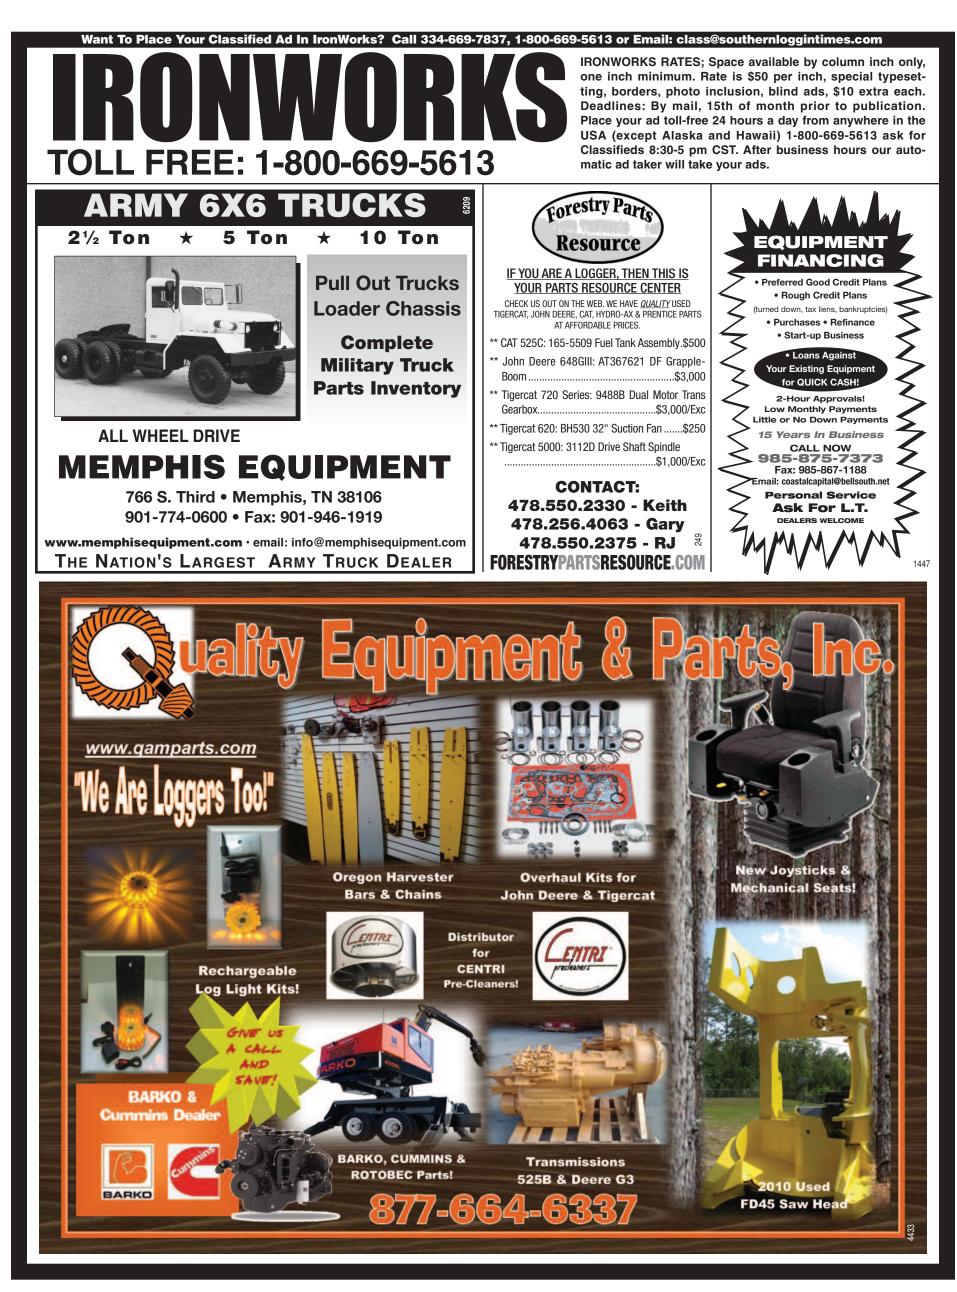

### LOADERS:

| 2384 Prentice 08, CTR 426 del, 6,500 hrs               | \$98,000 |
|--------------------------------------------------------|----------|
| 2384 Prentice 07, CTR 426 del, 8,000 hrs               | \$88,000 |
| 160 Barko 98, Ready to work on trailer,                | \$23,500 |
| 384 Prentice 06, Excellent, CTR 426 del, clean & tight | \$72,000 |
| 384 Prentice 06, Very Nice, CSI 264 del, 8,000 hrs     | \$68,000 |
| 384 Prentice 06, Trailer Mounted, clean, 6,500 hrs     | \$59,000 |
| 384 Prentice 02, CTR 400 del, low hours on engine      | \$42,000 |

### SKIDDERS:

| 525B CAT 03, 8266 hours, single arch, cold A/C            | \$63,500 |
|-----------------------------------------------------------|----------|
| 525B CAT 04, 6,236 hrs, single arch, cold A/C, good power | \$63,200 |
| 525C CAT 07, Single arch, 4900 hrs, really a great buy    | \$90,000 |
| 525B CAT 06, Dual Arch, Good 30.5's, Nice machine         | \$76,000 |
| 525B CAT 06, Cold Air, Single Arch, 30.5 Tires, 8,700 hrs | \$59,000 |

### **CUTTERS:**

| 2670 Prentice 07, New 30.5 tires, straight and tight | \$89,000 |
|------------------------------------------------------|----------|
| 2670 Prentice 07, Side Cut Saw, 34 Tires, 8,300 hrs  | \$88,000 |
| 2470 Prentice 08, Thinning Saw, 28L tires, 3,800 hrs | \$92,000 |
| 570 Hydro-Ax 04, 7,333 hrs, 22" SC saw, 3400 tires   | \$62,200 |
| 840 Timber Jack 02, New teeth, Good rubber,          | \$59,500 |

### **DOZERS:**

| D4H CAT 90, 6,800 hrs, New paint, Straight machine | \$35,000 |
|----------------------------------------------------|----------|
| 550G Deere 95, New Paint, Rails and Sprocket       | \$28,500 |
| D5H CAT 94, NEW paint, new U/C, strong engine      | \$54,000 |
| 650J Deere 06, Cab, Sweeps screens, Nice machine   | \$79,000 |

### WHEEL LOADERS:

| 966G CAT 03, 13k hours, | Mill yard forks, good tires, | tight\$116,000 |
|-------------------------|------------------------------|----------------|
|-------------------------|------------------------------|----------------|