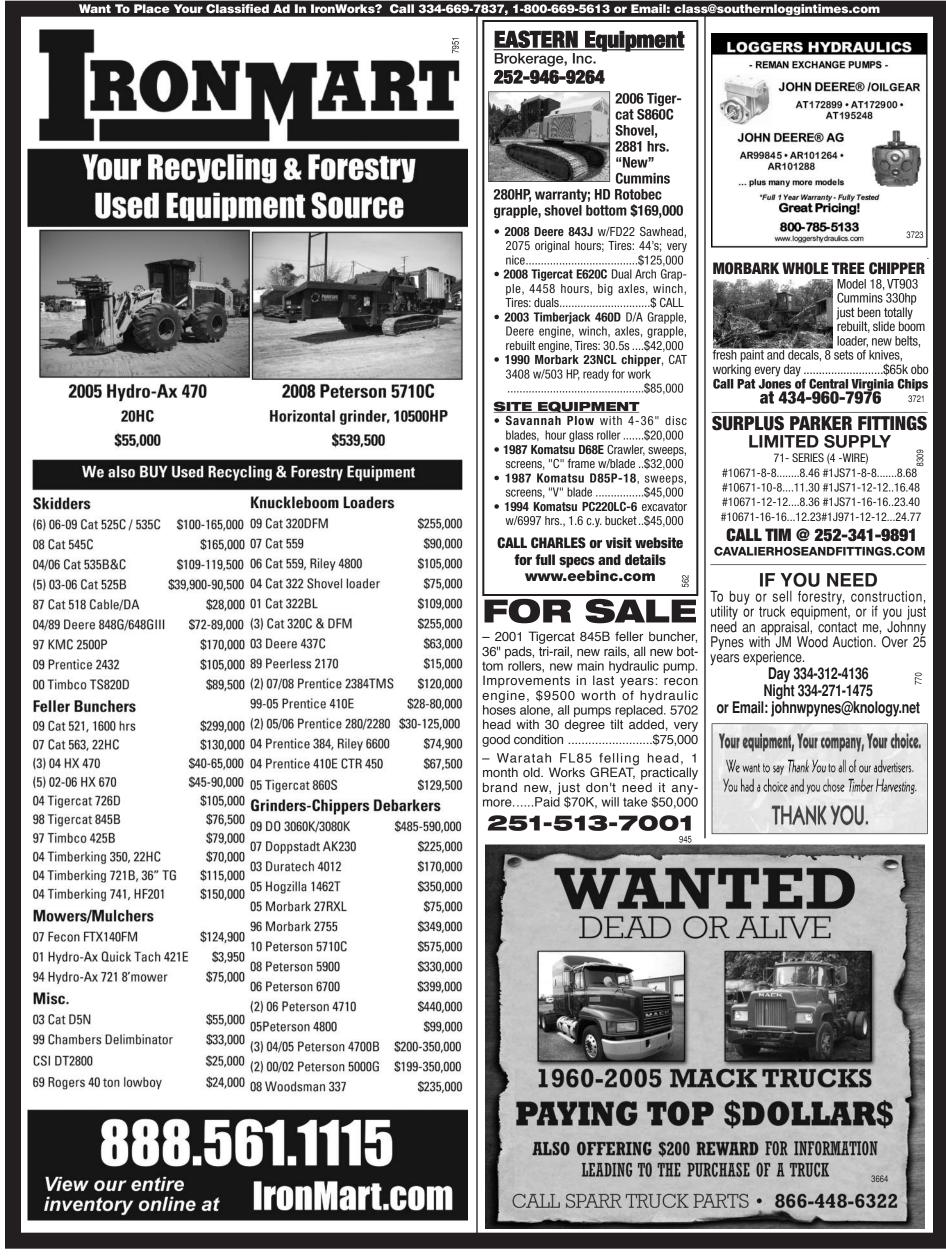

### SKIDDERS

| (5) CTR 950 D/A and S/A \$40,000 to \$95,000 |
|----------------------------------------------|
| 2003 Cat 525B\$25,000                        |
| 2003 Deere 648GIII D/A\$60,000               |
| 2004 Deere 648GIII D/A SWEDA\$73,000         |
| 2006 Deere 648GIII D/A\$110,000              |
| 2008 Deere 648H D/A\$112,000                 |
| 2005 Deere 748GIII D/A SWEDA\$94,000         |
| 2003 Deere 848G\$33,900                      |
| 2005 Franklin 80M-36\$33,750                 |
| 2005 Franklin 80M 36\$42,000                 |
| 2005 Tigercat 620C S/A SWEDA\$108,000        |
| 2007 Tigercat 620C S/A\$125,500              |
| 2001 Tigercat 630B D/A\$75,000               |
| 2004 Tigercat 630C S/A\$80,000               |
| 2005 Tigercat 630C D/A SWEDA\$95,000         |
| 2006 Tigercat 630C D/A\$120,000              |
| 2003 Timberjack 460D\$45,000                 |
| 2004 Timberjack 460D\$68,500                 |
| 2005 Timberjack 460D\$68,500                 |

| FELLERBUNCHERS              |           |
|-----------------------------|-----------|
| 1995 Deere 643 Saw          | .\$26,500 |
| 2005 Deere 643H             | .\$75,000 |
| 2005 Deere 643H             | .\$52,500 |
| 2005 Hydro-Ax 670           | .\$79,500 |
| 2005 Tigercat 718/5000      | \$88,500  |
| 2006 Tigercat 718/5600      | \$96,250  |
| 2007 Tigercat 718/5500      | \$120,000 |
| 2005 Tigercat 720D/5000 Saw | .\$85.000 |

### LOG LOADERS

2006 Tigercat 860C/5702 saw ......\$192,000

| 1996 Barko 160D          | \$27,000    |
|--------------------------|-------------|
| 1998 Barko 160D/CTR 40   | 0\$26,500   |
| 2006 Deere 437C/Rotobe   | c\$82,500   |
| 1997 Peerless 2770/CTR   | 314\$19,000 |
| 1998 Prentice 210        | \$25,000    |
| 1999 Tigercat 230B/CTR   | 400\$22,500 |
| 2005 Tigercat 230B/143 C | SI\$68,500  |
| 2003 Tigercat 230B/CTR . | \$62,500    |
| 2005 Tigercat 240B       | \$52,500    |
| 2005 Tigercat 244        | \$56,900    |

| 2002 Tigercat 250/CTR 400 | \$65,000 |
|---------------------------|----------|
| 2005 Timberjack 437C      | \$52,500 |
| 2005 Timberking/CTR 450   | \$49,500 |
|                           |          |

### CHIPPERS

| 2009 Conehead 570          | \$65,000  |
|----------------------------|-----------|
| 2002 Morbark 30NCL Chipper | \$187,500 |
| 2009 Morbark 3036          | \$162,500 |

### MISCELLANEOUS

| Assortment of tires and rims for Deere/      |
|----------------------------------------------|
| Tigercat                                     |
| CTR 314 and 400 Delimbers                    |
| \$1,000 to \$18,000                          |
| New/Used Magnum and FECON                    |
| Mulcher heads                                |
| (3) K Saws\$5,000 to \$10,000                |
| Tigercat Shears and Saws \$2,500 to \$20,000 |
|                                              |