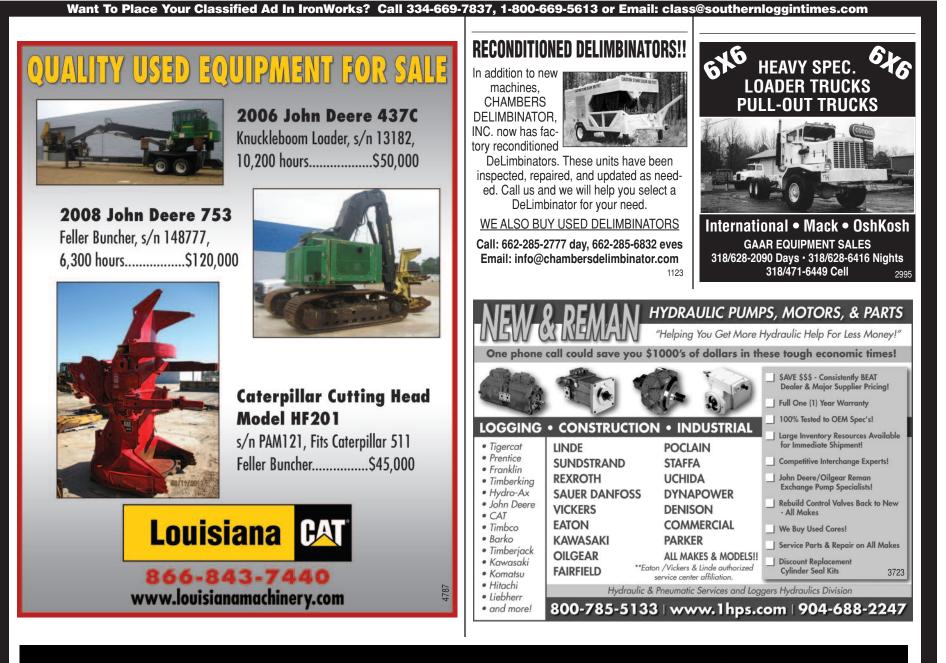

| \$54,000 |
| 650J Deere 06, Cab, Sweeps screens, Nice machine   | \$79,000 |

### WHEEL LOADERS:

| 966G CAT 03, 13k hours, | Mill yard forks, good tires, | tight\$116,000 |
|-------------------------|------------------------------|----------------|
|-------------------------|------------------------------|----------------|





## Forestry Equipment **Reduction Sale**



97, HX 611-EX, 6332, 4,727 hrs...\$27,000



90, JD 643, 761538, .....



94, PL 2170B, CB1073.

94, PR T210D, 51111..... \$ 7,000

03, Cat 545, 2FZ00423, 8,067 hrs..\$50,000

01, Cat 535B, AAE00539, 7,205 hrs..\$50,000

ASIS

WHERE IS

www.puckettcat.com



00, TJ 430, 90CB4144, 10,319 hrs.\$19,000



02, Cat 535B, AAE00546, 7,900 hrs..\$50,000



03, TJ 450 S/N 981762 809 hrs....\$14,000

www.dmequipment.com









EQUIPMENT FOR SALE



 2008 Morbark 23 NCL Chipper w/700 HP Cat engine, Purchased New 8/28/09, Standard Engine Warranty until 8/28/11, Extended Engine Warranty Available, 1100 hours on machine, Used only 7 month, New Condition Original Purchase Price......\$370,000......SALE PRICE \$239,000



CALL: 903-824-4297





### Want To Place Your Classified Ad In IronWorks?

Cat 518 & Cat 518C skidders in TX, LA area Call Kent 936-699-4700 r\_kentjones@yahoo.com ∺

Thompson



Cell 1-912-240-7199

FOR SALE 90 Hood 24000 loader, good condition, ground saw \$10,000 for both 904-759-9174 4902

-669-7837, 1-800-669-5613 or Email: class@southernloggintimes.com

Richard Lindley • Used Equipment Manager • **205-849-4222** Ashley Tucker • Northern Region • **205-849-4393** Bill Baker • Used Equipment M