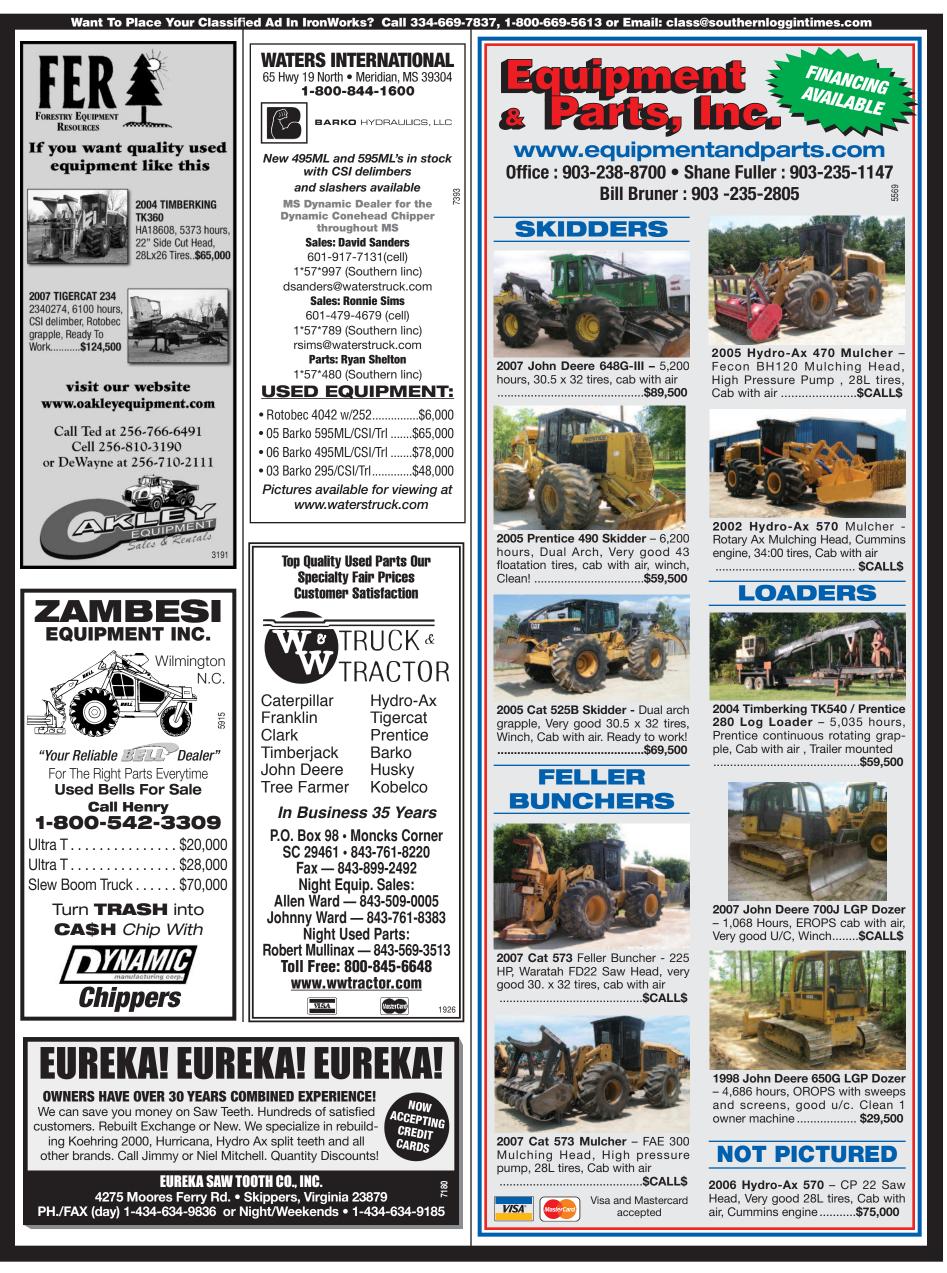

### LOADERS:

| 2384 Prentice 08, CTR 426 del, 6,500 hrs               | \$98,000 |
|--------------------------------------------------------|----------|
| 2384 Prentice 07, CTR 426 del, 8,000 hrs               | \$88,000 |
| 160 Barko 98, Ready to work on trailer,                | \$23,500 |
| 384 Prentice 06, Excellent, CTR 426 del, clean & tight | \$72,000 |
| 384 Prentice 06, Very Nice, CSI 264 del, 8,000 hrs     | \$68,000 |
| 384 Prentice 06, Trailer Mounted, clean, 6,500 hrs     | \$59,000 |
| 384 Prentice 02, CTR 400 del, low hours on engine      | \$42,000 |

### SKIDDERS:

| 525B CAT 03, 8266 hours, single arch, cold A/C            | \$63,500 |
|-----------------------------------------------------------|----------|
| 525B CAT 04, 6,236 hrs, single arch, cold A/C, good power | \$63,200 |
| 525C CAT 07, Single arch, 4900 hrs, really a great buy    | \$90,000 |
| 525B CAT 06, Dual Arch, Good 30.5's, Nice machine         | \$76,000 |
| 525B CAT 06, Cold Air, Single Arch, 30.5 Tires, 8,700 hrs | \$59,000 |

### **CUTTERS:**

| 2670 Prentice 07, New 30.5 tires, straight and tight | \$89,000 |
|------------------------------------------------------|----------|
| 2670 Prentice 07, Side Cut Saw, 34 Tires, 8,300 hrs  | \$88,000 |
| 2470 Prentice 08, Thinning Saw, 28L tires, 3,800 hrs | \$92,000 |
| 570 Hydro-Ax 04, 7,333 hrs, 22" SC saw, 3400 tires   | \$62,200 |
| 840 Timber Jack 02, New teeth, Good rubber,          | \$59,500 |

### **DOZERS:**

| D4H CAT 90, 6,800 hrs, New paint, Straight machine | \$35,000 |
|----------------------------------------------------|----------|
| 550G Deere 95, New Paint, Rails and Sprocket       | \$28,500 |
| D5H CAT 94, NEW paint, new U/C, strong engine      | \$54,000 |
| 650J Deere 06, Cab, Sweeps screens, Nice machine   | \$79,000 |

### WHEEL LOADERS:

| 966G CAT 03, 13k hours, | Mill yard forks, good tires, | tight\$116,000 |
|-------------------------|------------------------------|----------------|
|-------------------------|------------------------------|----------------|