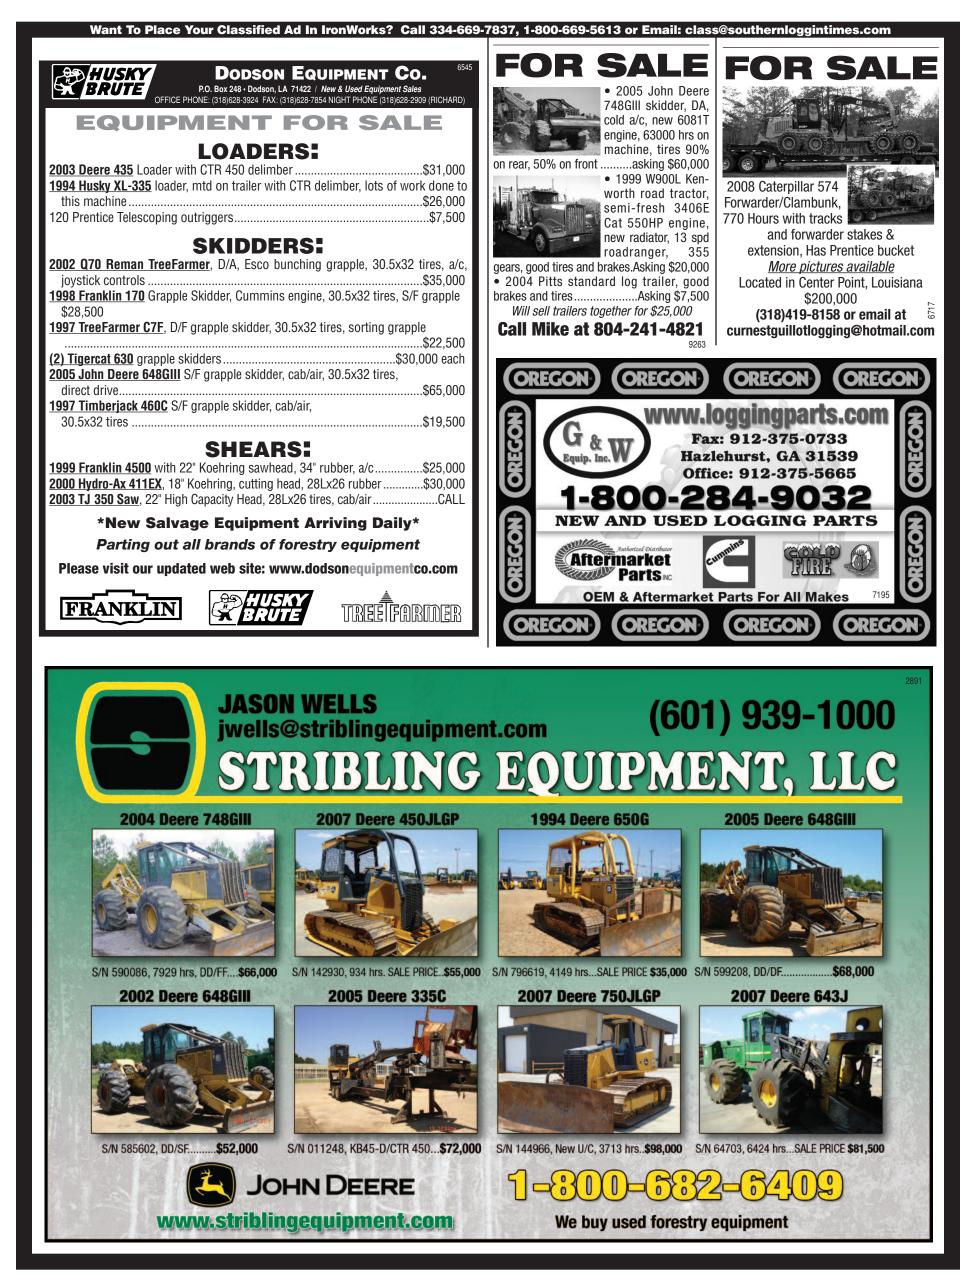

| \$54,000 |
| 650J Deere 06, Cab, Sweeps screens, Nice machine   | \$79,000 |

### WHEEL LOADERS:

| 966G CAT 03, 13k hours, | Mill yard forks, good tires, | tight\$116,000 |
|-------------------------|------------------------------|----------------|
|-------------------------|------------------------------|----------------|





## Forestry Equipment **Reduction Sale**



97, HX 611-EX, 6332, 4,727 hrs...\$27,000



90, JD 643, 761538, .....



94, PL 2170B, CB1073.

94, PR T210D, 51111..... \$ 7,000

03, Cat 545, 2FZ00423, 8,067 hrs..\$50,000

01, Cat 535B, AAE00539, 7,205 hrs..\$50,000

ASIS

WHERE IS

www.puckettcat.com



00, TJ 430, 90CB4144, 10,319 hrs.\$19,000



02, Cat 535B, AAE00546, 7,900 hrs..\$50,000



03, TJ 450 S/N 981762 809 hrs....\$14,000

www.dmequipment.com









EQUIPMENT FOR SALE



 2008 Morbark 23 NCL Chipper w/700 HP Cat engine, Purchased New 8/28/09, Standard Engine Warranty until 8/28/11, Extended Engine Warranty Available, 1100 hours on machine, Used only 7 month, New Condition Original Purchase Price......\$370,000......SALE PRICE \$239,000



CALL: 903-824-4297





### Want To Place Your Classified Ad In IronWorks?

Cat 518 & Cat 518C skidders in TX, LA area Call Kent 936-699-4700 r\_kentjones@yahoo.com ∺

Thompson



Cell 1-912-240-7199

FOR SALE 90 Hood 24000 loader, good condition, ground saw \$10,000 for both 904-759-9174 4902

-669-7837, 1-800-669-5613 or Email: class@southernloggintimes.com

Richard Lindley • Used Equipment Manager • **205-849-4222** Ashley Tucker • Northern Region • **205-849-4393** Bill Baker • Used Equipme